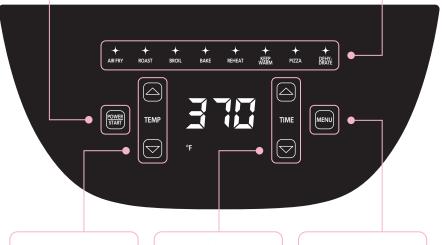

### **POWER/START Button**

Automatically illuminates red once the Air Fryer is plugged in.

Press the red POWER/START button and the rest of the control panel will appear, and the button will then illuminate white.

Once desired cooking settings are selected, press the white POWER/START button to START the Air Fryer.

Press and hold the white POWER/START button for 2 seconds to power OFF the Air Fryer.

## Preset Cooking Options (Not Buttons)

These are not buttons that can be pressed.

Use the MENU button below to access and advance through the options, which will blink once selected.

The selected option will blink until the POWER/START button is pressed to START the Air Fryer. The other preset cooking options will then disappear and only the cooking option selected will remain illuminated.

### TEMP - UP & DOWN Arrow Buttons

Press the UP or DOWN arrow buttons to increase or decrease the cooking temperature.

### TIME - UP & DOWN Arrow Buttons

Press the UP or DOWN arrow buttons to increase or decrease the cooking time.

#### **MENU Button**

Press the MENU button to access and advance through the 8 preset cooking options. Press once for the AIR FRY option, twice for ROAST, etc.